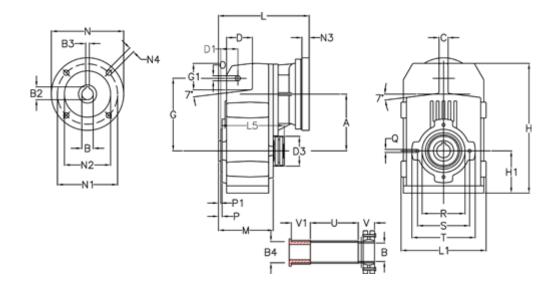

## **Measures**

| A = 112.50 | D1 = 35.0 | l5 = 159.5 | P1                                   | = 3.0   | V = 41  |
|------------|-----------|------------|--------------------------------------|---------|---------|
| B = 30     | d3 = 77   | M = 100.5  | Q                                    | = M8x12 | V1 = 48 |
| B1 = 14    | G = 140   | N = 160    | R                                    | = 80    |         |
| B2 = 16.3  | G1 = 51.0 | N1 = 130   | S                                    | = 100   |         |
| B3 = 5     | H = 251.0 | N2 = 110   | Т                                    | = 120   |         |
| B4 = 30    | H1 = 84.0 | N4 = M8x16 | Tightening torque Nm adapter bushing | g = 6.0 |         |
| C = 20     | L = 185.5 | O = 11     | Tightening torque Nm shrink disc     | = 7.0   |         |
| D = 47.5   | L1 = 170  | P = 4.5    | U                                    | = 83.0  |         |